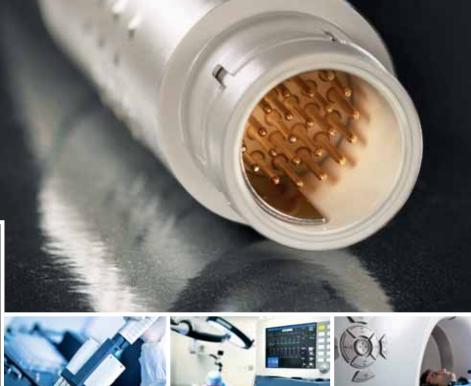

#### **PERFORMANCE & RELIABILITY**

- Sterilizable\* by Autoclave, Cidex, EtO, gamma radiation, Steris® or Sterrad®
- Integrated into FDA-approved medical devices
- Lightweight and easy to handle
- EMI/RFI shielding for reliable data transmission