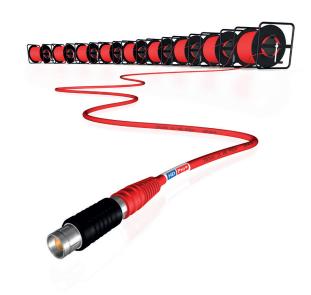

# TURNKEY CABLE SOLUTIONS

- HD/SD signal compliant
- Long transmission distance
- Cost efficient