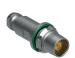

### **RECEPTACLES**

| BODY STYLES    | KE        | DKE           |  |
|----------------|-----------|---------------|--|
| Locking system | Push-pull | Push-pull     |  |
| Sealing        | IP68      | IP68          |  |
| Design         | Standard  | Cable mounted |  |