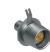

# PANEL MOUNTED

| BODY STYLES    | DS       |
|----------------|----------|
| Locking system | Push-pul |
| Sealing        | IP50     |
| Design         | Standard |
|                |          |

| DSQ           |  |
|---------------|--|
| Push-pull     |  |
| IP50          |  |
| Square flange |  |
|               |  |