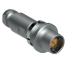

|
|           | SE Push-pull IP68 | SE         DSR           Push-pull         Push-pull           IP68         IP50 |

# PANEL MOUNTED





| BODY STYLES    | DS       |
|----------------|----------|
| Locking system | Push-pul |
| Sealing        | IP50     |
| Design         | Standard |
|                |          |

| DSQ           |  |
|---------------|--|
| Push-pull     |  |
| IP50          |  |
| Square flange |  |
|               |  |





| BODY STYLES    | SE-SE           | SE-SE                |  |
|----------------|-----------------|----------------------|--|
| Locking system | Push-pull       | Push-pull            |  |
| Sealing        | IP50            | IP50                 |  |
| Design         | In-line adapter | Bulkhead feedthrough |  |

### **RECEPTACLES**







| BODY STYLES    | KE        | DKE           |  |
|----------------|-----------|---------------|--|
| Locking system | Push-pull | Push-pull     |  |
| Sealing        | IP68      | IP68          |  |
| Design         | Standard  | Cable mounted |  |

# **PANEL** MOUNTED







|                    |          |               | _             |
|--------------------|----------|---------------|---------------|
| <b>BODY STYLES</b> | DB       | DKBE          | DBQ           |
| Sealing            | IP50     | IP68          | IP50          |
| Design             | Standard | Cable mounted | Square flange |





| <b>BODY STYLES</b> | KE-KE           | KE-KE                |  |
|--------------------|-----------------|----------------------|--|
| Sealing            | IP50            | IP50