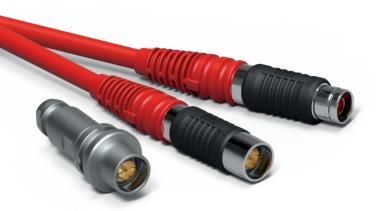

# THE BEST OF TRIAX RUGGED FOR OUTDOOR USE TURNKEY CABLE SOLUTIONS

- Integrated Triax HD connector and cable solution
- Optimized for broadcast cameras
- Long transmission distance
- HD/SD signal compliant
- IP68

## **TRIAX** CONNECTORS