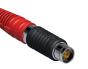

# **CABLE**MOUNTED

| SE        | DSR               |                                                                                  |
|-----------|-------------------|----------------------------------------------------------------------------------|
| Push-pull | Push-pull         |                                                                                  |
| IP68      | IP50              |                                                                                  |
| Standard  | Cable mounted     |                                                                                  |
|           | SE Push-pull IP68 | SE         DSR           Push-pull         Push-pull           IP68         IP50 |